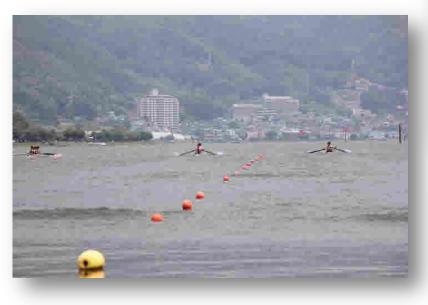

### Lake Suwa rowing course

#### Lake Suwa - Shimosuwa

#### **Shimosuwa Rowing Course**

**Rowing Machines** 

**Red Cross Hospital** 

**Training Centre** 

Hotel Rako-Hananoi

| Altitude          | 760m                                                        |
|-------------------|-------------------------------------------------------------|
| Fields            | 2000m x 2-4 lanes, 1000m x 6-lane                           |
| Facilities        | Boathouse, Rowing machines training room                    |
| Events            | Rowing                                                      |
| Nearby Facilities | 18min by car : Yamabiko Skate-no-mori Training Centre (gym) |
| Medical           | 12min by car : Suwa Red Cross Hospital                      |
| Hotel             | 14min by car : Raco Hananoi Hotel (155 rooms)               |

#### Lake Suwa - Shimosuwa

Temporary 2000m Course makes the training in a condition closer to practical Olympic course.

Endurance training is also available.