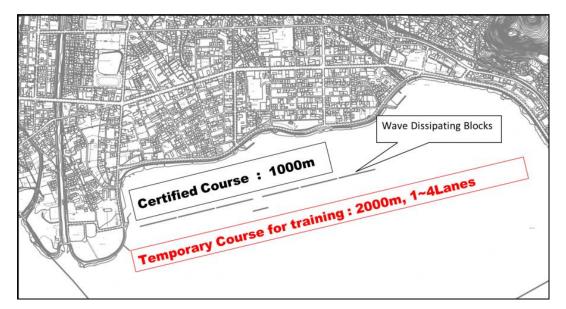

#### **Shimosuwa Rowing Course**

**Rowing Machines** 

**Red Cross Hospital** 

**Training Centre** 

Hotel Rako-Hananoi

| Altitude          | 760m                                                        |
|-------------------|-------------------------------------------------------------|
| Fields            | 2000m x 2-4 lanes, 1000m x 6-lane                           |
| Facilities        | Boathouse, Rowing machines training room                    |
| Events            | Rowing                                                      |
| Nearby Facilities | 18min by car : Yamabiko Skate-no-mori Training Centre (gym) |
| Medical           | 12min by car : Suwa Red Cross Hospital                      |
| Hotel             | 14min by car : Raco Hananoi Hotel (155 rooms)               |

#### Lake Suwa - Shimosuwa

Temporary 2000m Course makes the training in a condition closer to practical Olympic course.

Endurance training is also available.