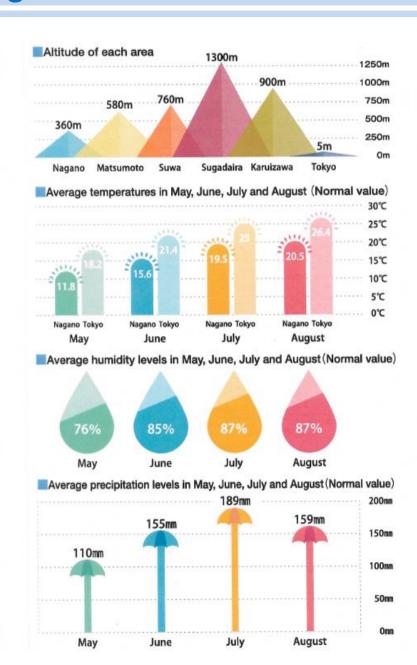

#### **About Nagano**

Nagano Prefecture is Japan's leading mountain resort with a rich and beautiful natural environment surrounded by mountain ranges rising above 3,000m.

Nagano enjoys a relatively dry climate. Especially in the highland areas, summer maximums remain cool, providing an ideal atmosphere for everything from relaxing to outdoor activities, sports and training. With its high-altitude location and temperate summer climate, Nagano is perfectly suited for training of any sport.