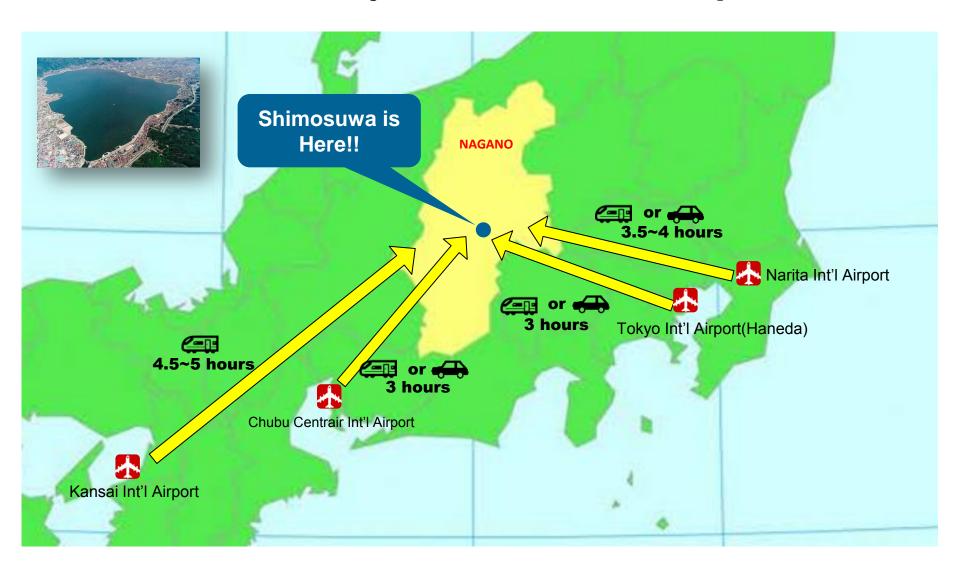

#### Where is Shimosuwa?

#### Close to Major International Airports

#### Access from TOKYO, Narita and Nagoya

#### Take advantage of Shimosuwa's easy access!

JR Express 180 min.

Narita AP Express JR Express 140 min. Shimosuwa

Nagoya

Centrair AP

Shimosuwa