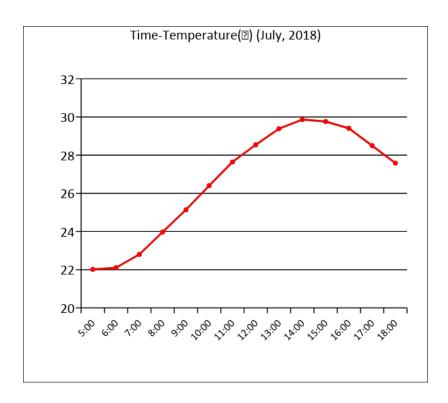

## Perfectly suited for getting accustomed yourself to the climate in Japan

The water condition is calm and safe