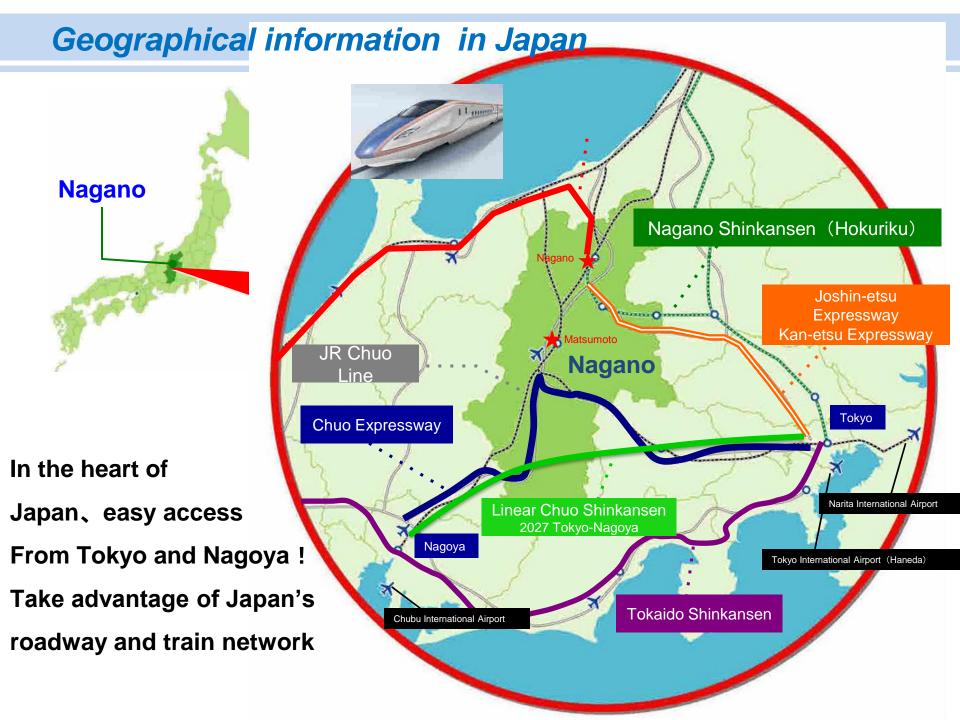

#### Where is Shimosuwa?

#### Close to Major International Airports

#### Access from TOKYO, Narita and Nagoya

#### Take advantage of Shimosuwa's easy access!

JR Express 180 min.

Narita AP Express JR Express 140 min. Shimosuwa

Nagoya

Centrair AP

Shimosuwa