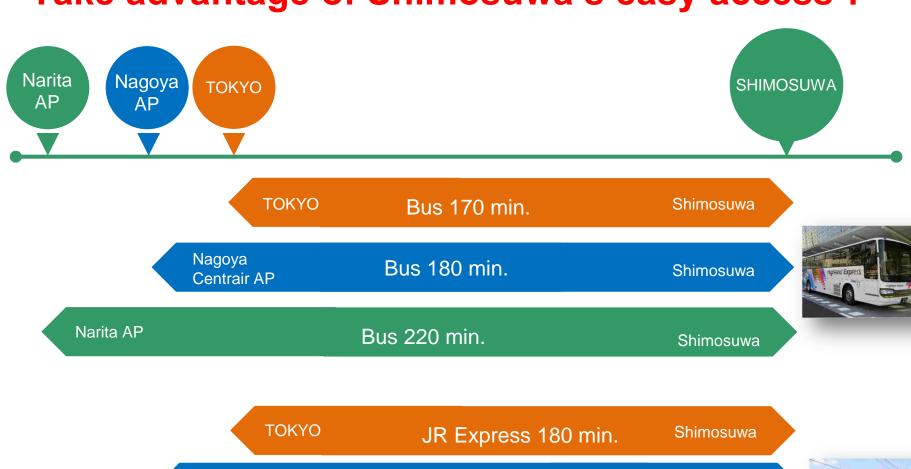

#### Access from TOKYO, Narita and Nagoya

#### Take advantage of Shimosuwa's easy access!

JR Express 180 min.

Narita AP Express JR Express 140 min. Shimosuwa

Nagoya

Centrair AP

Shimosuwa