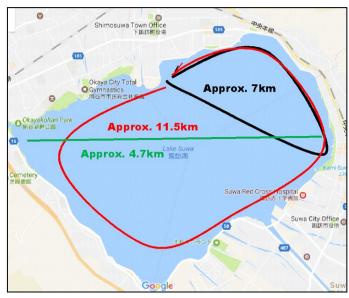

**Rowing Machines** 



**Red Cross Hospital** 



**Training Centre** 



Hotel Rako-Hananoi



| Altitude          | 760m                                                        |
|-------------------|-------------------------------------------------------------|
| Fields            | 2000m x 2-4 lanes, 1000m x 6-lane                           |
| Facilities        | Boathouse, Rowing machines training room                    |
| Events            | Rowing                                                      |
| Nearby Facilities | 18min by car : Yamabiko Skate-no-mori Training Centre (gym) |
| Medical           | 12min by car : Suwa Red Cross Hospital                      |
| Hotel             | 14min by car : Raco Hananoi Hotel (155 rooms)               |

#### Lake Suwa - Shimosuwa





Temporary 2000m Course makes the training in a condition closer to practical Olympic course.

Endurance training is also available.

#### Lake Suwa - Shimosuwa

## Perfectly suited for getting accustomed yourself to the climate in Japan

The water condition is calm and safe





#### **Sports Culture**

**Shimosuwa Regatta** 



**Lake Suwa Regatta** 



**Lake Suwa Marathon** 



**Rowing Lesson with Olympians** 





### **Peace of mind and Body**

#### Safety: Fresh Food

Fresh highland vegetable





Nagano Purple – Grapes



Grilled Unagi(Fleshwater Eal)



Shinshu Beef



#### Recovery: Hot Spring Heaven of Japan











# Japan's longest life span: Nagano

Women: 87.67 yrs. Men: 81.75 yrs. (Women #1, Men #2 in Japan)







Offer from Shimosuwa

#### New Boathouse (to be comple